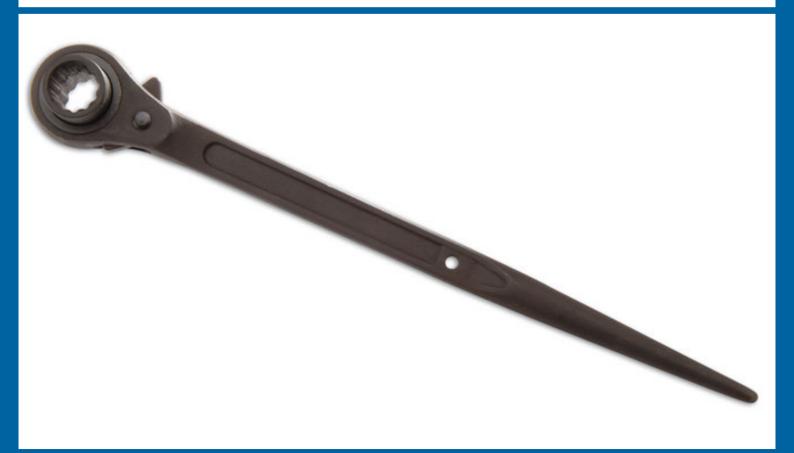

## Ratchet Podger Spanner 19mm x 22mm

Twin-sized ratcheting podger spanner with a long, tapered shaft for easy alignment of component holes and a 19mm and 22mm Bi-Hex (12pt) ratchet head for fast assembly. Manufactured from chrome vanadium with a durable black phosphate finish and a hole for safety cord attachment. A professional tool ideal for scaffolding and construction use, precision engineered to ANSI and DIN standards.

## **Additional Information**

- Size: 19mm x 22mm. Length: 315mm.
- Deep socket: protects knuckles when working near brickwork.
- Bi-Hex (12pt) double sided ratchet mechanism.
- Ideal for scaffolding and construction.
- · Manufactured from chrome vanadium with black phosphate finish.